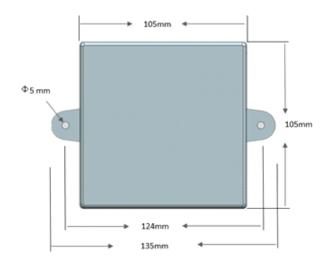

| Mechanical Spec       |                         |
|-----------------------|-------------------------|
| Dimensions /mm        | 105 x 105 x 14.5 mm     |
| Operating Temperature | -30°C - 70°C            |
| Weight /g             | 210g                    |
| Color                 | Yellow                  |
| Materials             | Industry grade plastics |
| Attachment            | Rivet hole / Magnet     |