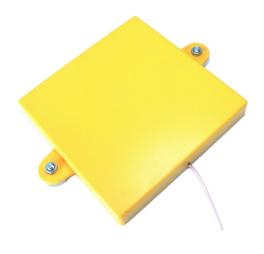

## **RTEC ANT-CR**

| RF Spec             |                          |
|---------------------|--------------------------|
| Frequency/Mhz       | FCC 902-928 / EU 860-875 |
| Gain/dBi            | 4.0                      |
| S.W.R               | <1.4                     |
| Bandwidth           | 15MHz                    |
| Impedance/ $\Omega$ | 50                       |
| Polarization        | Circular                 |
| Beamwidth/°         | 60°                      |
| Axial Ratio         | <2.5                     |
| Connector           | SMA-K                    |

| Mechanical Spec       |                         |
|-----------------------|-------------------------|
| Dimensions /mm        | 105 x 105 x 14.5 mm     |
| Operating Temperature | -30°C - 70°C            |
| Weight /g             | 210g                    |
| Color                 | Yellow                  |
| Materials             | Industry grade plastics |
| Attachment            | Rivet hole / Magnet     |