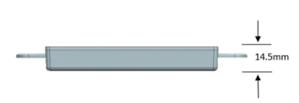

| Mechanical Spec       |                         |
|-----------------------|-------------------------|
| Dimensions /mm        | 105 x 105 x 14.5 mm     |
| Operating Temperature | -30°C - 70°C            |
| Weight /g             | 210g                    |
| Color                 | Yellow                  |
| Materials             | Industry grade plastics |
| Attachment            | Rivet hole / Magnet     |